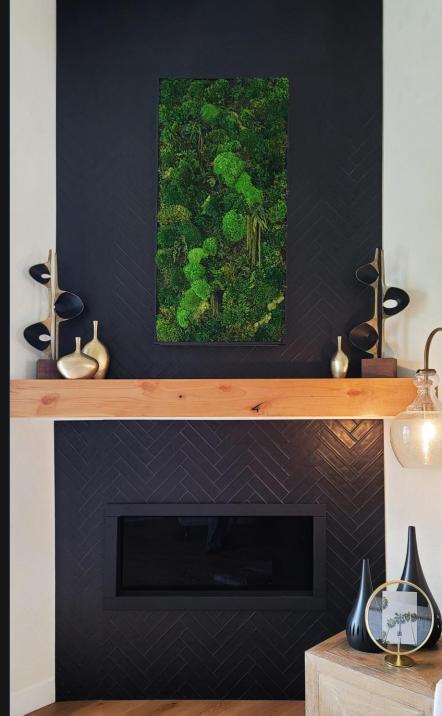

#### **BIOPHILIC MOSS WALLS**

Our hand-crafted moss walls are custom made to fit the specific needs and style of each client. Every moss wall is a unique creation with real, sustainably sourced moss beautifully arranged and preserved to last a lifetime.