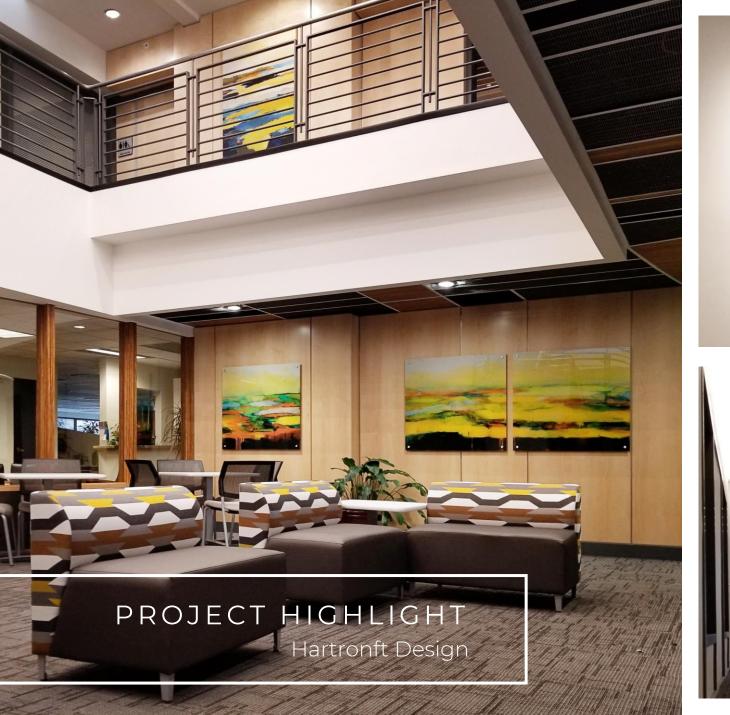

Starting as an Art Gallery in downtown Fort Collins over 25 years ago, FAFC has evolved into a full-service Art Consulting firm. We work with a range of clients, including General Contractors, Interior Designers, Architecture Firms, Insurance Companies, Small Businesses, and Individuals. Our experts offer a diverse range of in-house services, including art consultation, custom framing, restoration, appraisal and valuation, complete installation, fine art printing and in-house art creation.

# ART CONSULTING, ADVISING & CURATION

We act as a resource for contractors, project managers, designers, and decorators, helping them select artwork for each project. With decades of gallery & consulting experience, we can help guide clients to artwork that perfectly fits their taste and project.

### ART PURCHASING & INSTALLATION

We work directly with artists, galleries, and vendors to manage purchasing, framing and installation. Our expertise and experience allows us to advise on protecting and maintaining artwork once an installation is complete.