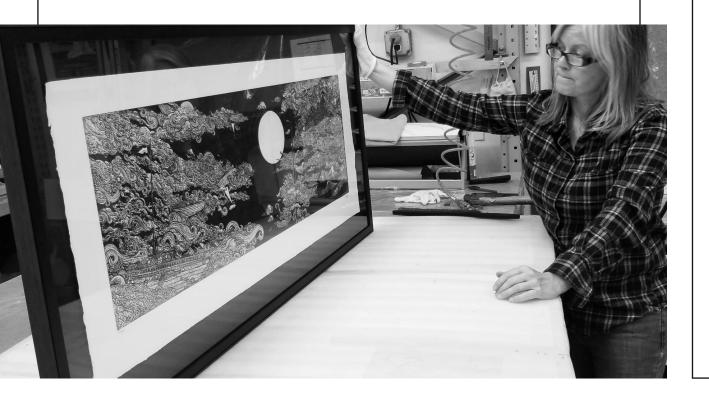

#### CUSTOM FRAMING

We use only the highest quality materials and offer a wide range of beautiful and sustainable options to choose from. Each frame is carefully constructed in our workshop using the highest-quality materials to preserve artwork for years to come.

#### ART RESTORATION

We provide professional art restoration services to help preserve and restore damaged or aged artwork. Our team uses the latest techniques, technology, and materials to restore art pieces to their original condition while maintaining their unique character.