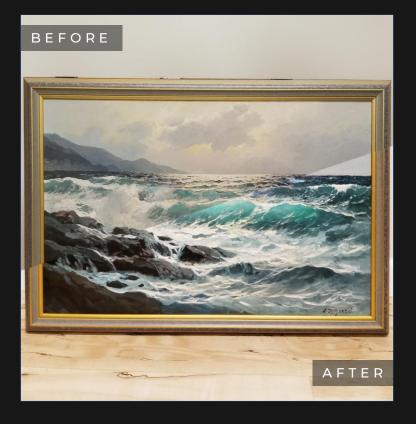

#### ART RESTORATION

We provide professional art restoration services to help preserve and restore damaged or aged artwork. Our team uses the latest techniques, technology, and materials to restore art pieces to their original condition while maintaining their unique character.