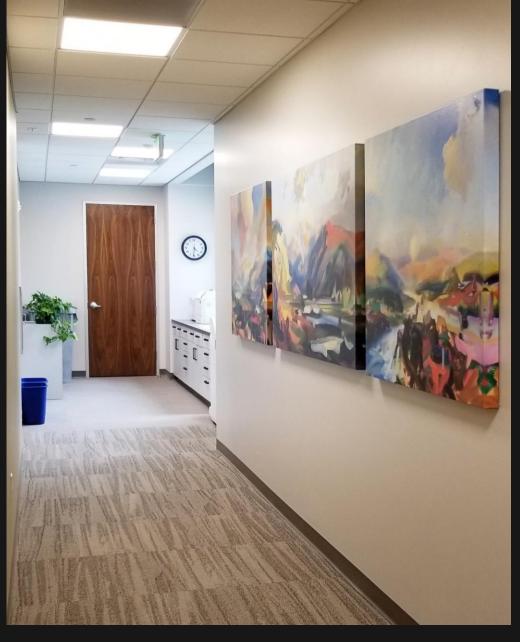

Framed & Canvas Wrapped Artwork

Aspen Trees Installation Dimensional Wall Décor

Framed & Canvas Wrapped Hanging Wall Art