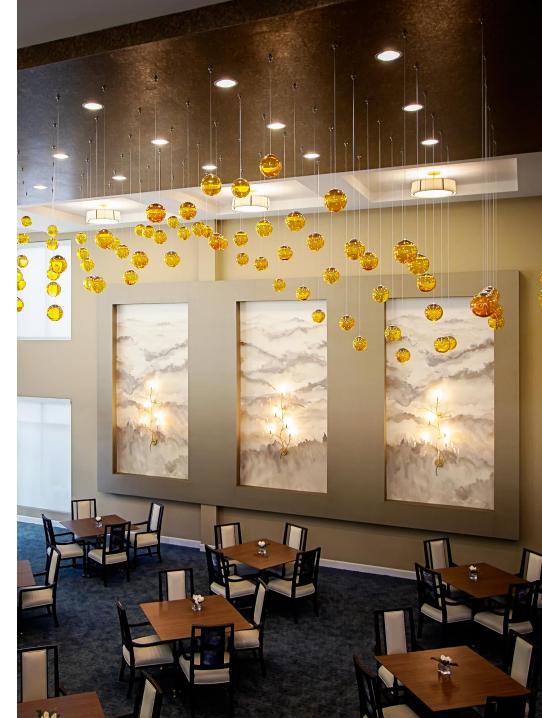

Framed & Canvas Wrapped Artwork

Aspen Trees Installation Dimensional Wall Décor

Framed & Canvas Wrapped Hanging Wall Art