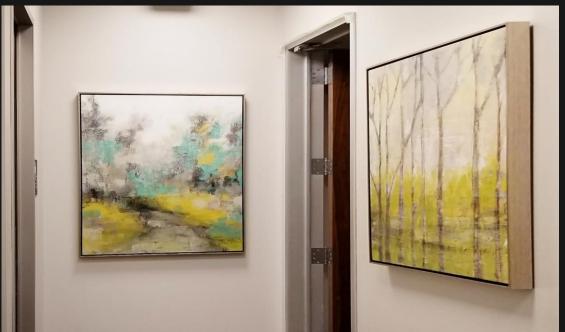

Framed & Canvas Wrapped Artwork

Aspen Trees Installation Dimensional Wall Décor

Framed & Canvas Wrapped Hanging Wall Art