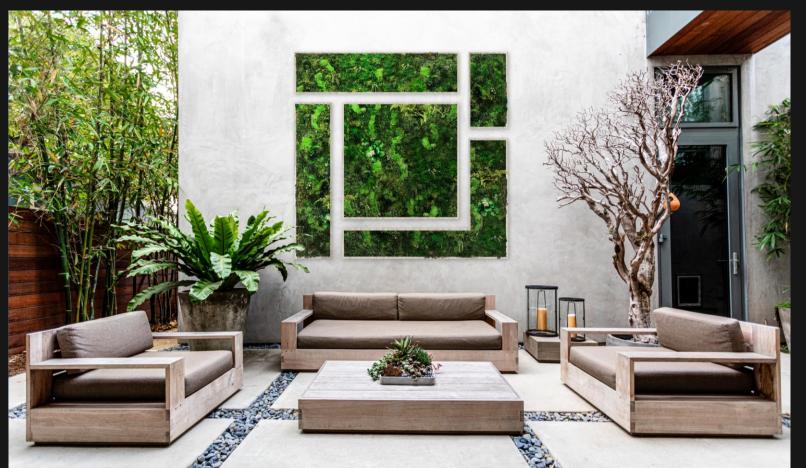

#### **BIOPHILIC MOSS WALLS**

Our hand-crafted moss walls are custom made to fit the specific needs and style of each client. Every moss wall is a unique creation with real, sustainably sourced moss beautifully arranged and preserved to last a lifetime.