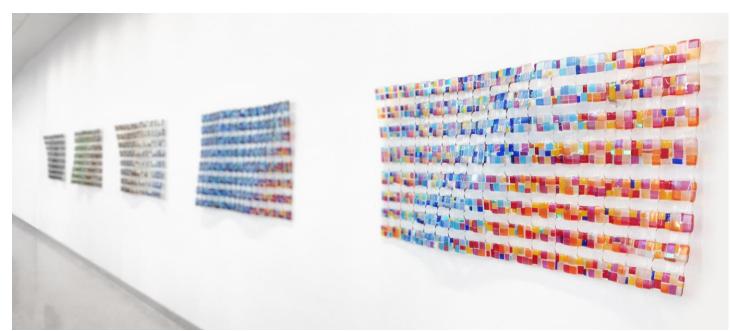

Framed & Canvas Wrapped Artwork

Aspen Trees Installation Dimensional Wall Décor

Framed & Canvas Wrapped Hanging Wall Art