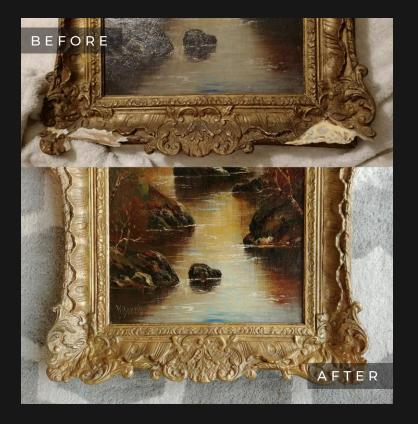

#### ART RESTORATION

We provide professional art restoration services to help preserve and restore damaged or aged artwork. Our team uses the latest techniques, technology, and materials to restore art pieces to their original condition while maintaining their unique character.